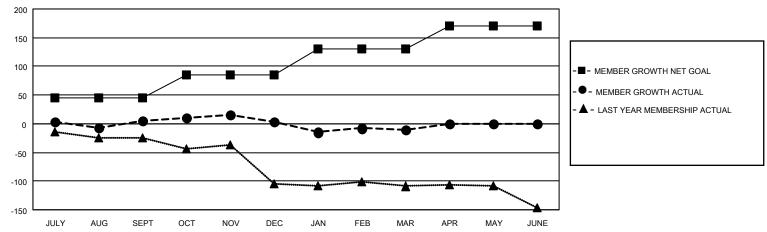

## District 5M 10

| Clubs                 |               |           |               | Members               |                        |                         |                                                    |
|-----------------------|---------------|-----------|---------------|-----------------------|------------------------|-------------------------|----------------------------------------------------|
| RESULTS FOR 2022-2023 |               |           |               | RESULTS FOR 2022-2023 |                        |                         |                                                    |
| QUARTER               | NEW CLUB GOAL | NEW CLUBS | DROPPED CLUBS | QUARTER MEM           | BER GROWTH NET<br>GOAL | MEMBER GROWTH<br>ACTUAL | DROPPED<br>MEMBERS ACTUAL<br>(including transfers) |
| JULY/AUG/SEPT         | 0             | 0         | 1             | JULY/AUG/SEPT         | 45                     | 43                      | 32                                                 |
| OCT/NOV/DEC           | 0             | 0         | 1             | OCT/NOV/DEC           | 40                     | 19                      | 21                                                 |
| JAN/FEB/MAR           | 1             | 0         | 1             | JAN/FEB/MAR           | 45                     | 39                      | 51                                                 |
| APR/MAY/JUNE          | 0             | 0         | 0             | APR/MAY/JUNE          | 40                     | 0                       | 0                                                  |